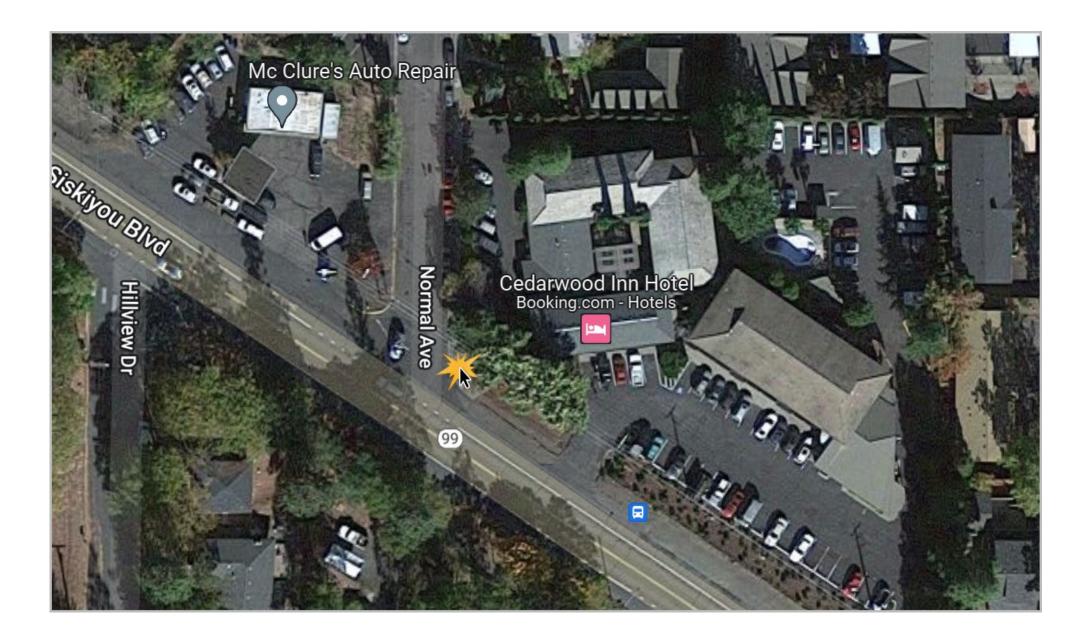

outheast corner

When complete, each leg of this intersection will have improved curb ramps and continential crosswalk.



Siskiyou and Glendale, NE corner curb ramp and sidewalk extension



Siskiyou and
Glendale, NE
corner curb ramp
with new sidewalk
extension



North Main Street, East of Water Street, in front of the Ashland Police substation



North Main Street, East of Water Street, in front of the Ashland Police substation



East Main Street curb ramp from the Angus Bowmer Theater upper walkway



East Main Street curb ramp from the Angus Bowmer Theater upper walkway



Siskiyou Blvd. and Faith Street, NE corner with sidewalk adjustment for elevation.



Siskiyou Blvd. and Faith Street, NE corner with sidewalk adjustment for elevation.



Siskiyou Blvd. at Normal Ave., NE corner



Siskiyou Blvd. at Normal Ave., NE corner