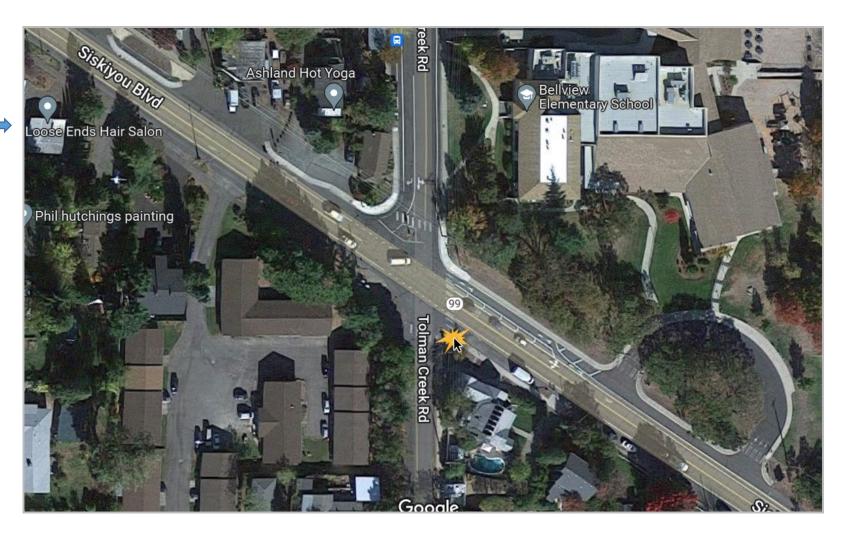

Tolman Creek and Siskiyou Blvd., southeast corner

Siskiyou Blvd. at Tolman Creek Road, southeast corner

When complete, each leg of this intersection will have improved curb ramps and continential crosswalk.