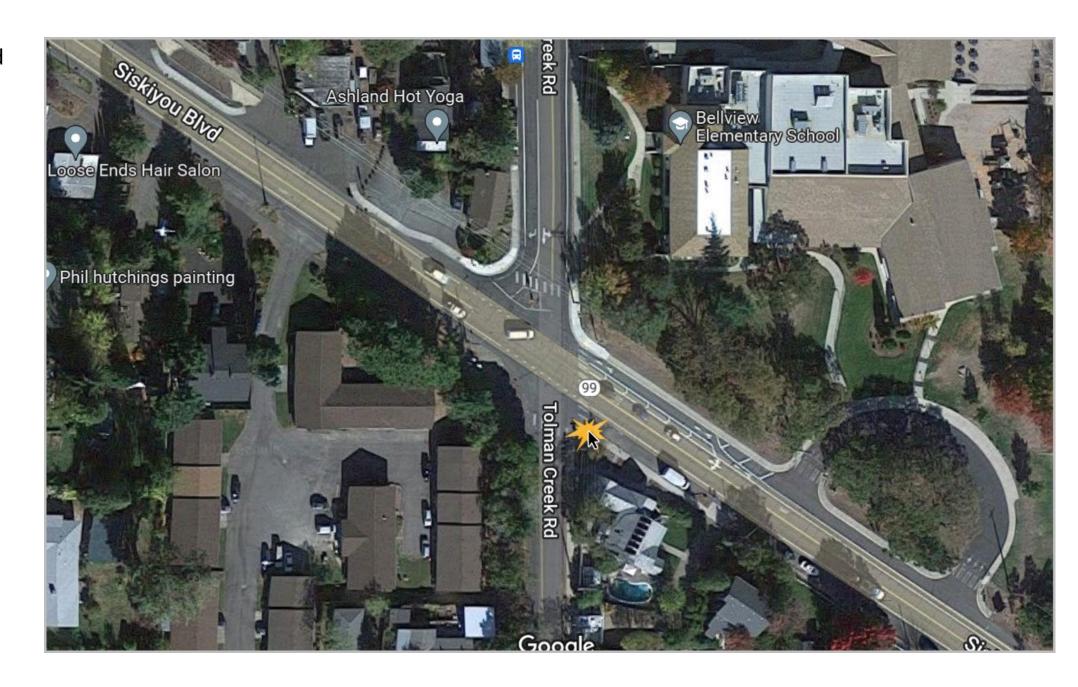

Tolman Creek and Siskiyou Blvd., southeast corner

Siskiyou Blvd. at Tolman Creek Road, southeast corner

When complete, each leg of this intersection will have improved curb ramps and continential crosswalk.