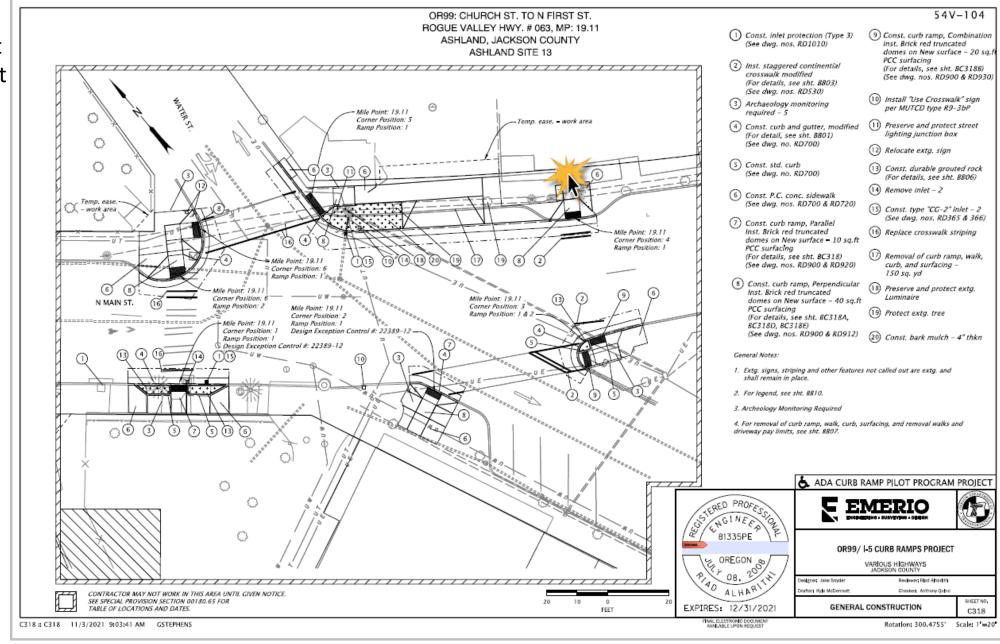

North Main Street, East of Water Street, in front of the Ashland Police substation

East Main Street curb ramp from the Angus Bowmer Theater upper walkway

East Main Street curb ramp from the Angus Bowmer Theater upper walkway