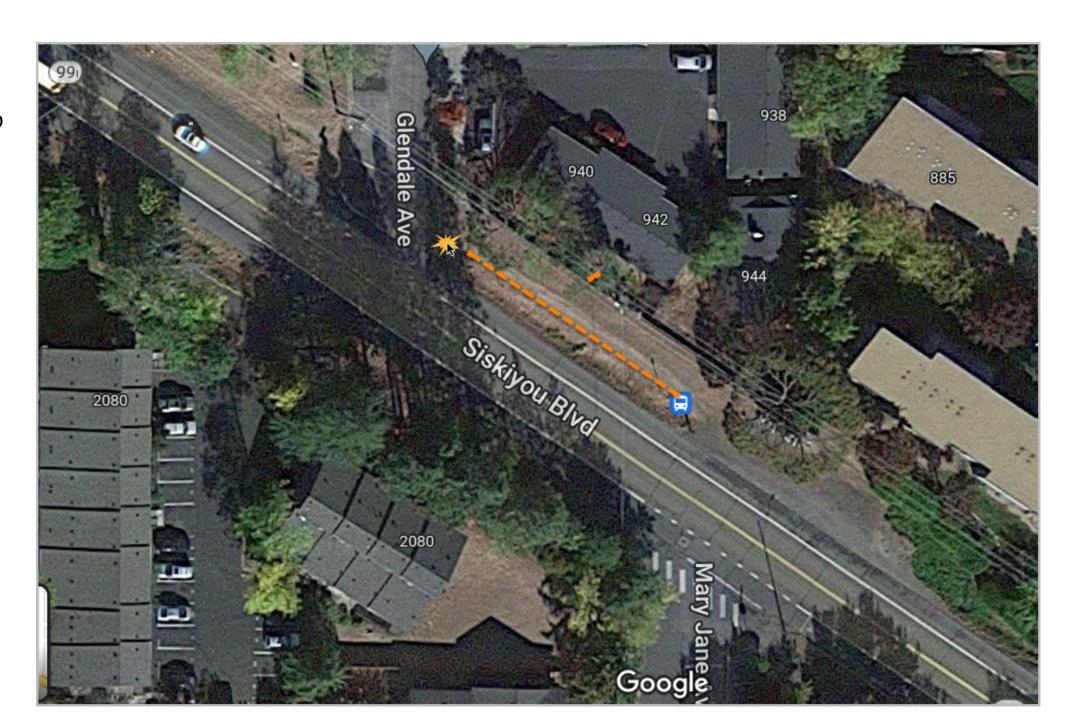

Siskiyou and Glendale, NE corner curb ramp and sidewalk extension

Siskiyou and
Glendale, NE
corner curb ramp
with new sidewalk
extension

North Main Street, East of Water Street, in front of the Ashland Police substation