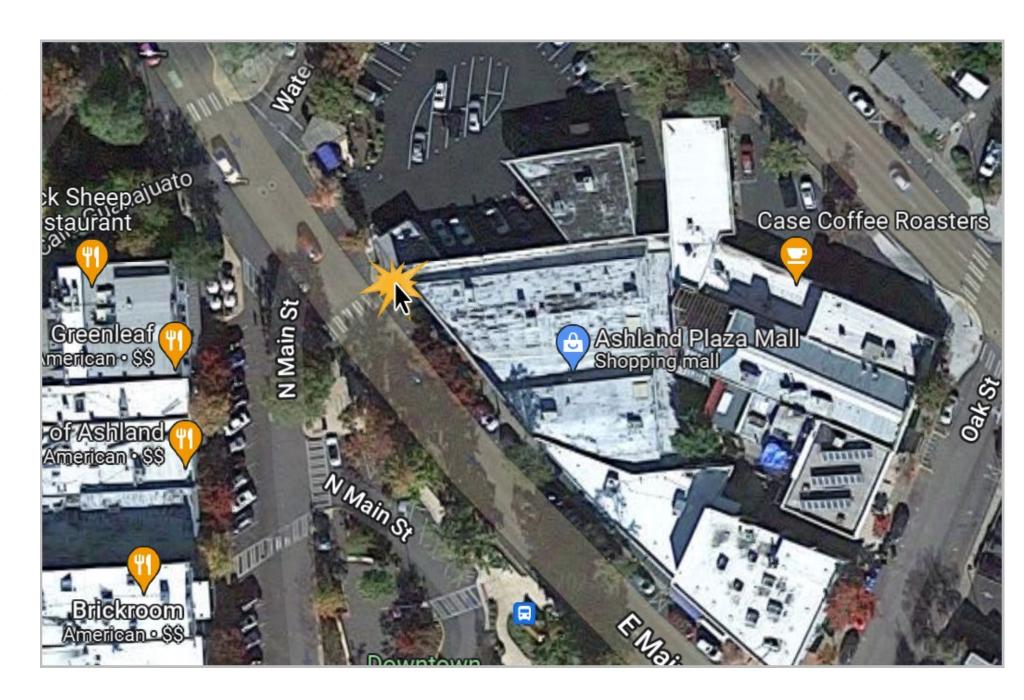

Siskiyou and Glendale, NE corner curb ramp and sidewalk extension

Siskiyou and
Glendale, NE
corner curb ramp
with new sidewalk
extension

North Main Street, East of Water Street, in front of the Ashland Police substation

North Main Street, East of Water Street, in front of the Ashland Police substation

East Main Street curb ramp from the Angus Bowmer Theater upper walkway

East Main Street curb ramp from the Angus Bowmer Theater upper walkway