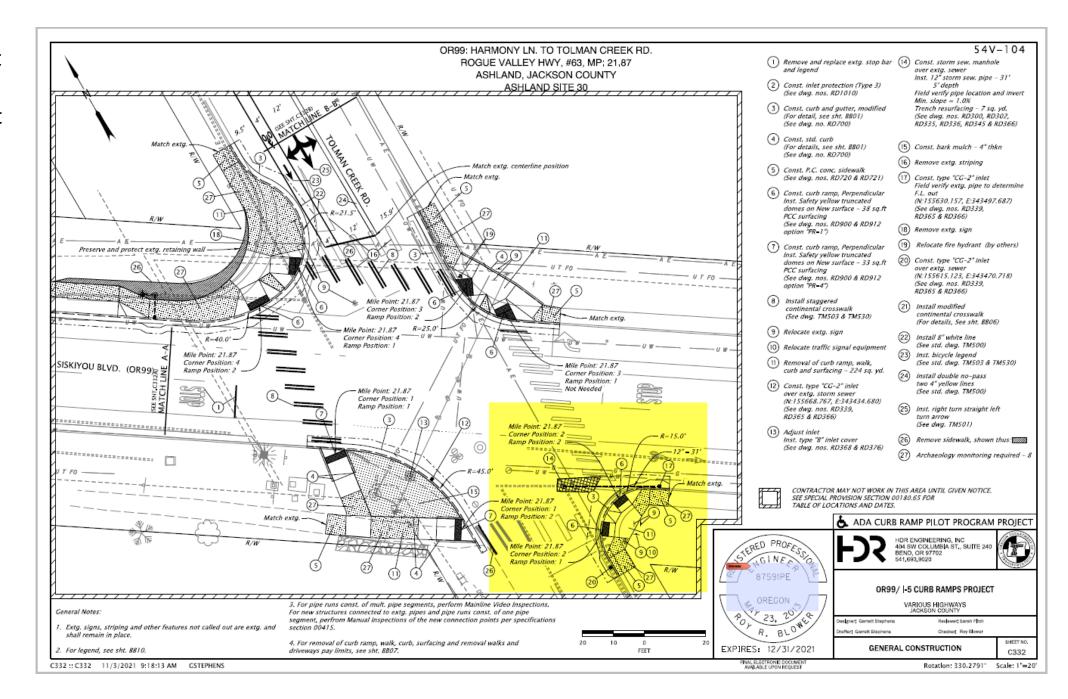

Tolman Creek and Siskiyou Blvd., southeast corner

Siskiyou Blvd. at Tolman Creek Road, southeast corner

When complete, each leg of this intersection will have improved curb ramps and continential crosswalk.