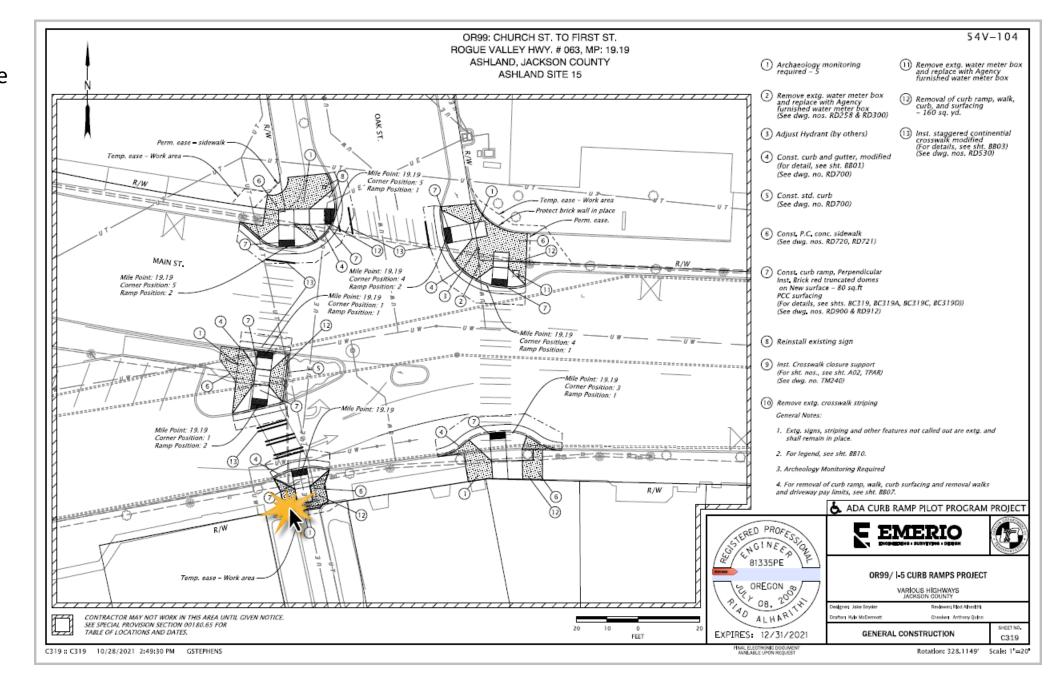

Siskiyou Blvd. and Faith Street, NE corner with sidewalk adjustment for elevation.

Siskiyou Blvd. and Faith Street, NE corner with sidewalk adjustment for elevation.

Siskiyou Blvd. at Normal Ave., NE corner