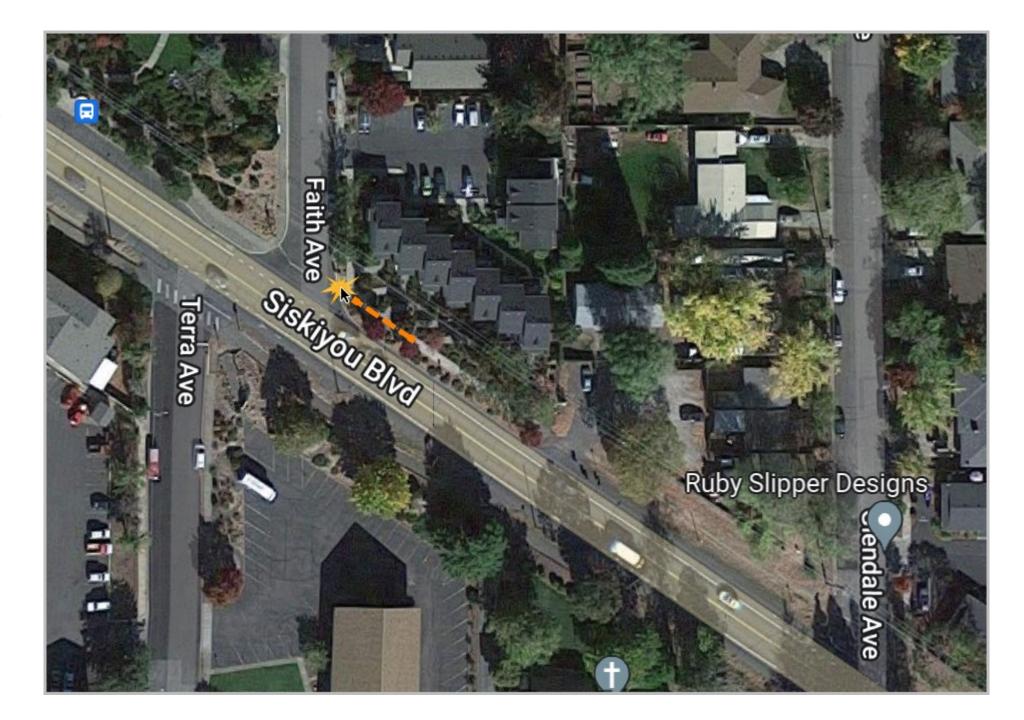

Siskiyou Blvd. and Faith Street, NE corner with sidewalk adjustment for elevation.

Siskiyou Blvd. and Faith Street, NE corner with sidewalk adjustment for elevation.

Siskiyou Blvd. at Normal Ave., NE corner