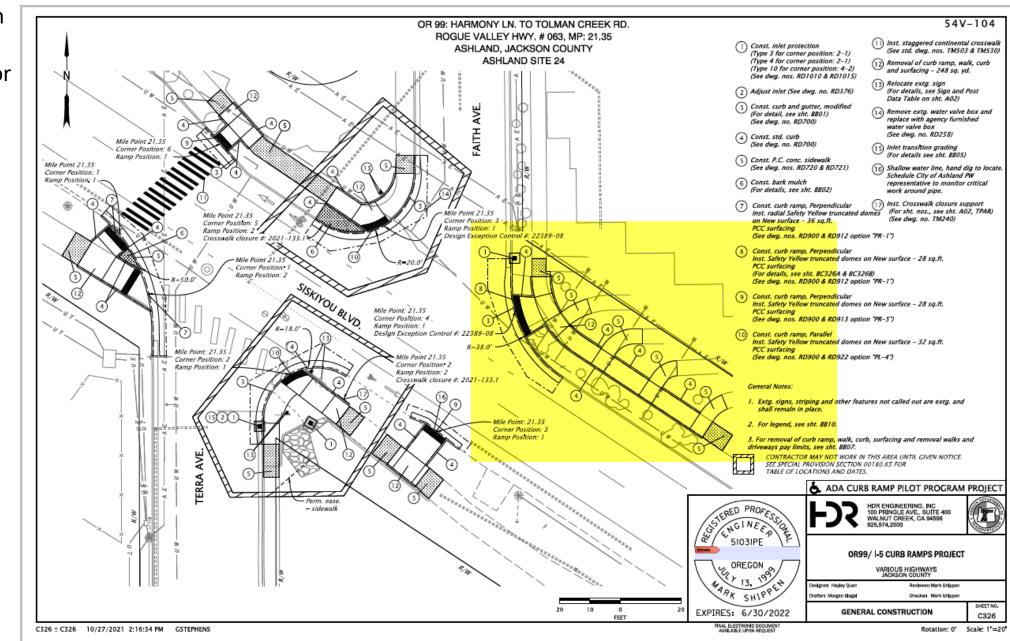

Tolman Creek and Siskiyou Blvd., southeast corner

Siskiyou Blvd. at Tolman Creek Road, southeast corner

When complete, each leg of this intersection will have improved curb ramps and continential crosswalk.