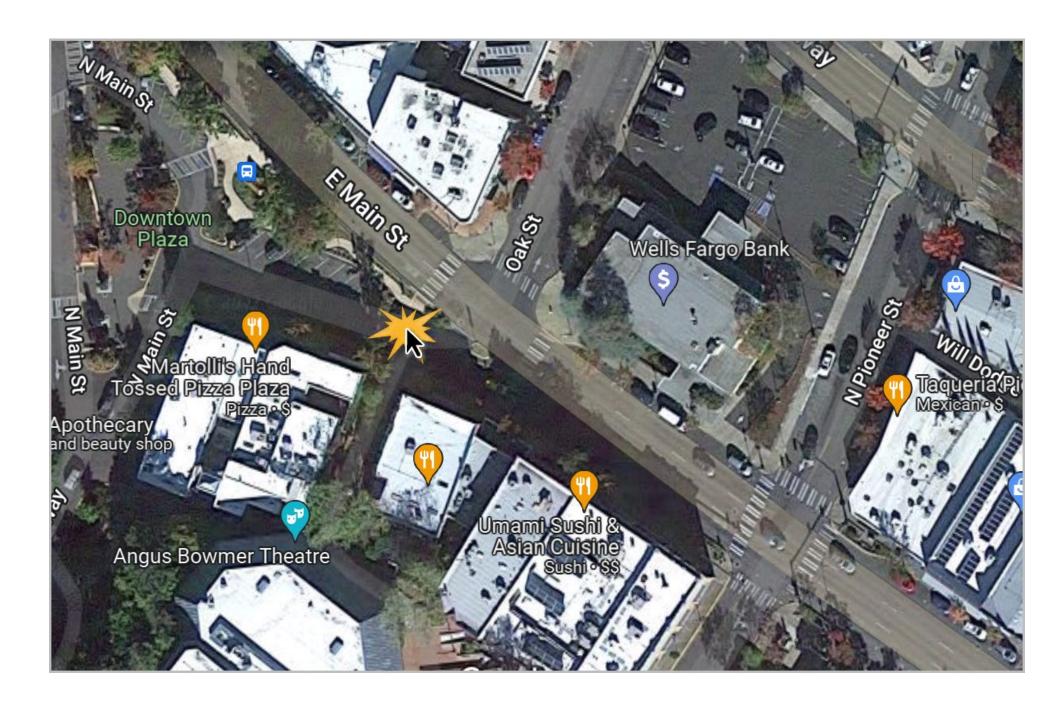

North Main Street, East of Water Street, in front of the Ashland Police substation

East Main Street curb ramp from the Angus Bowmer Theater upper walkway

East Main Street curb ramp from the Angus Bowmer Theater upper walkway