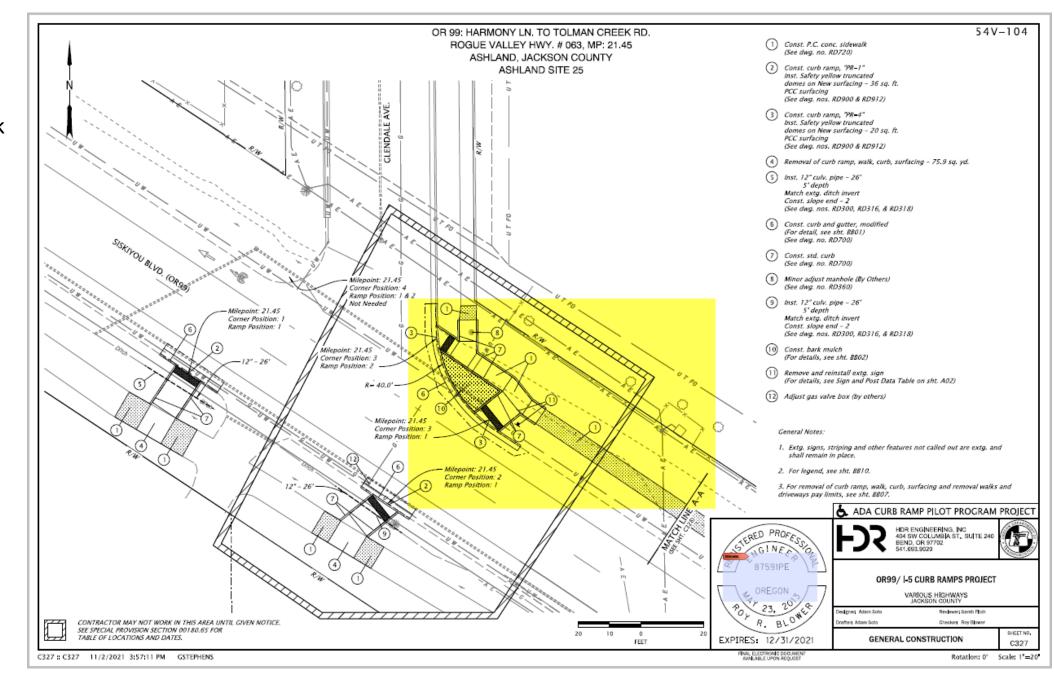

Siskiyou and Glendale, NE corner curb ramp and sidewalk extension

Siskiyou and
Glendale, NE
corner curb ramp
with new sidewalk
extension

North Main Street, East of Water Street, in front of the Ashland Police substation